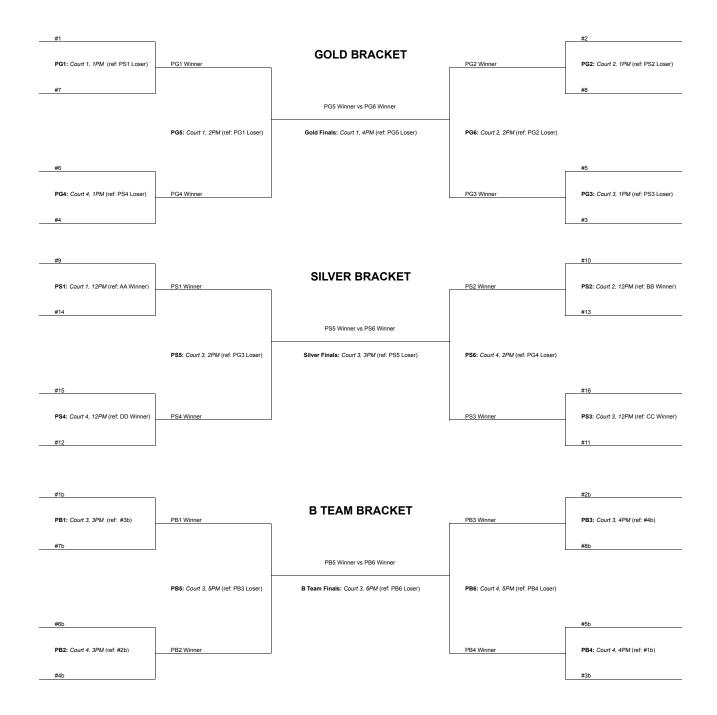

## DAY 2 SCHEDULE FOR A TEAMS

|      | COURT 1 (SPX @ SJSU)                                   | COURT 2 (SPX @ SJSU)                           | COURT 3 (SPX @ SJSU)                                     | COURT 4 (SPX @ SJSU)                           |
|------|--------------------------------------------------------|------------------------------------------------|----------------------------------------------------------|------------------------------------------------|
| 8AM  | CM1: #9 vs #15 (ref: #8)                               | CM2: #10 vs #16 (ref: #7)                      | CM3: #11 vs #13 (ref: #6)                                | CM4: #12 vs #14 (ref: #5)                      |
| 9AM  | <b>AA</b> : #1 vs #12 (ref: #6)                        | BB: #2 vs #11 (ref: #5)                        | CC: #3 vs #9 (ref: #7)                                   | DD: #4 vs #10 (ref: #8)                        |
| 10AM | <b>AA</b> : #6 vs #12 (ref: #1)                        | <b>BB</b> : #5 vs #11 (ref: #2)                | CC: #7 vs #9 (ref: #3)                                   | <b>DD</b> : #8 vs #10 (ref: #4)                |
| 11AM | <b>AA</b> : #1 vs #6 (ref: #12)                        | <b>BB</b> : #2 vs #5 (ref: #11)                | CC: #3 vs #7 (ref: #9)                                   | <b>DD</b> : #4 vs #8 (ref: #10)                |
| 12PM | PS1: #9 vs #14 (ref: AA Winner)                        | <b>PS2:</b> #10 vs #13 (ref: BB Winner)        | <b>PS3:</b> #11 vs #16 (ref: CC Winner)                  | <b>PS4:</b> #12 vs #15 (ref: DD Winner)        |
| 1PM  | <b>PG1:</b> #1 vs #7 (ref: PS1 Loser)                  | <b>PG2:</b> #2 vs # 8 (ref: PS2 Loser)         | <b>PG3</b> : #3 vs #5 (ref: PS3 Loser)                   | PG4:#4 vs #6 (ref: PS4 Loser)                  |
| 2PM  | PG5: PG1 Winner v. PG4 Winner (ref: PG1 Loser)         | PG6: PG2 Winner v. PG3 Winner (ref: PG2 Loser) | PS5: PS1 Winner vs PS4 Winner (ref: PG3 Loser)           | PS6: PS2 Winner vs PS3 Winner (ref: PG4 Loser) |
| 3PM  | OFF                                                    | OFF                                            | Silver Finals: PS5 Winner vs PS6 Winner (ref: PS5 Loser) | OFF                                            |
| 4PM  | Gold Finals: PG5 Winner vs PG6 Winner (ref: PG5 Loser) | OFF                                            | OFF                                                      | OFF                                            |