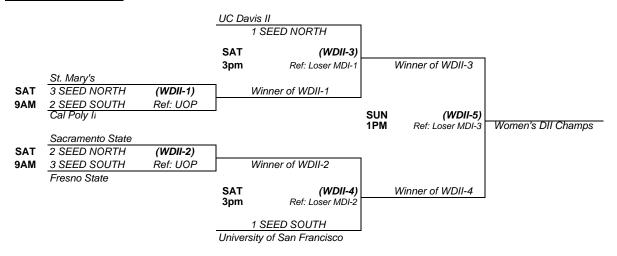

### **Women's Division II**

|       | SATURDAY |         |       | SUNDAY      |             |
|-------|----------|---------|-------|-------------|-------------|
|       | Court 1  | Court 2 |       | Court 1     | Court 2     |
| 9:00  | WDII-1   | WDII-2  | 9:00  | WDI-1       | WDI-2       |
| 11:00 | MDII-1   | MDII-2  | 11:00 | MDI-3       | MDI-4       |
| 1:00  | MDI-1    | MDI-2   | 1:00  | WDII-Finals | MDII-Finals |
| 3:00  | WDII-3   | WDII-4  | 3:00  | WDI-Finals  |             |
| 5:00  | MDII-3   | MDII-4  | 5:00  | MDI-Finals  |             |