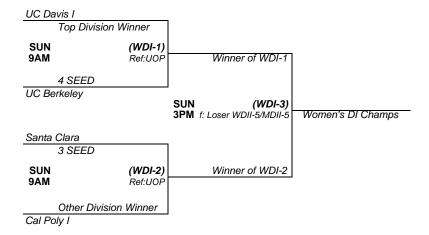

## NORTHERN CALIFORNIA COLLEGIATE VOLLEYBALL LEAGUE 2016 LEAGUE CHAMPIONSHIPS

### Men's Division I



### **Men's Division II**



# NORTHERN CALIFORNIA COLLEGIATE VOLLEYBALL LEAGUE 2016 LEAGUE CHAMPIONSHIPS

### Women's Division I



### **Women's Division II**



|       | SATURDAY |         |       | SUNDAY      |             |
|-------|----------|---------|-------|-------------|-------------|
|       | Court 1  | Court 2 |       | Court 1     | Court 2     |
| 9:00  | WDII-1   | WDII-2  | 9:00  | WDI-1       | WDI-2       |
| 11:00 | MDII-1   | MDII-2  | 11:00 | MDI-3       | MDI-4       |
| 1:00  | MDI-1    | MDI-2   | 1:00  | WDII-Finals | MDII-Finals |
| 3:00  | WDII-3   | WDII-4  | 3:00  | WDI-Finals  |             |
| 5:00  | MDII-3   | MDII-4  | 5:00  | MDI-Finals  |             |