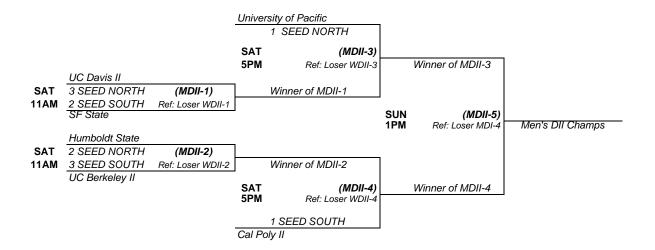

## NORTHERN CALIFORNIA COLLEGIATE VOLLEYBALL LEAGUE 2016 LEAGUE CHAMPIONSHIPS

### Men's Division I



### **Men's Division II**



# NORTHERN CALIFORNIA COLLEGIATE VOLLEYBALL LEAGUE 2016 LEAGUE CHAMPIONSHIPS

### Women's Division I



### **Women's Division II**



|       | SATURDAY |         |       | SUNDAY      |             |
|-------|----------|---------|-------|-------------|-------------|
|       | Court 1  | Court 2 |       | Court 1     | Court 2     |
| 9:00  | WDII-1   | WDII-2  | 9:00  | WDI-1       | WDI-2       |
| 11:00 | MDII-1   | MDII-2  | 11:00 | MDI-3       | MDI-4       |
| 1:00  | MDI-1    | MDI-2   | 1:00  | WDII-Finals | MDII-Finals |
| 3:00  | WDII-3   | WDII-4  | 3:00  | WDI-Finals  |             |
| 5:00  | MDII-3   | MDII-4  | 5:00  | MDI-Finals  |             |