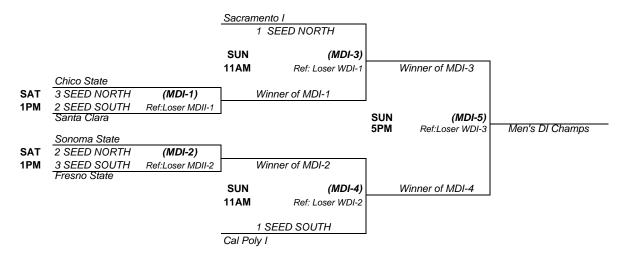

## NORTHERN CALIFORNIA COLLEGIATE VOLLEYBALL LEAGUE 2016 LEAGUE CHAMPIONSHIPS

### Men's Division I



### **Men's Division II**



# NORTHERN CALIFORNIA COLLEGIATE VOLLEYBALL LEAGUE 2016 LEAGUE CHAMPIONSHIPS

### Women's Division I



### **Women's Division II**



|       | SATURDAY |         |       | SUNDAY      |             |
|-------|----------|---------|-------|-------------|-------------|
|       | Court 1  | Court 2 |       | Court 1     | Court 2     |
| 9:00  | WDII-1   | WDII-2  | 9:00  | WDI-1       | WDI-2       |
| 11:00 | MDII-1   | MDII-2  | 11:00 | MDI-3       | MDI-4       |
| 1:00  | MDI-1    | MDI-2   | 1:00  | WDII-Finals | MDII-Finals |
| 3:00  | WDII-3   | WDII-4  | 3:00  | WDI-Finals  |             |
| 5:00  | MDII-3   | MDII-4  | 5:00  | MDI-Finals  |             |